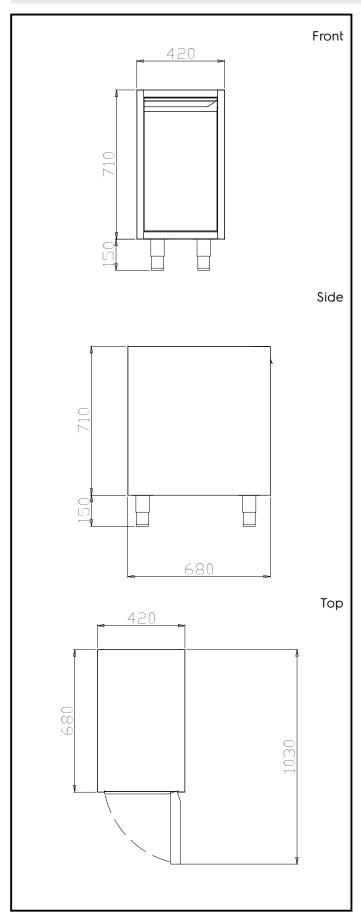

# **Key Information:**

Cabinet width:

121931 (TEG4) 330 mm Cabinet depth: 620 mm Cabinet height: 645 mm

N° of doors:

Door Type: Hinged External dimensions, Width: 400 mm External dimensions, Depth: 680 mm External dimensions, Height: 860 mm Net weight: 40 kg