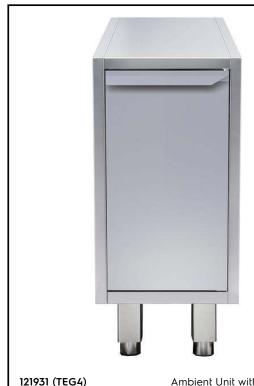

# Modular Preparation 400 mm Ambient Unit with 1 Door & GN 1/1 Runners

| ITEM #  |   |
|---------|---|
| MODEL # |   |
| NAME #  |   |
| SIS #   |   |
|         | _ |
| AIA#    |   |

Ambient Unit with 1 door and 1/1GN runners, 400mm

# **Key Information:**

Cabinet width:

121931 (TEG4) 330 mm Cabinet depth: 620 mm Cabinet height: 645 mm

N° of doors:

Door Type: Hinged External dimensions, Width: 400 mm External dimensions, Depth: 680 mm External dimensions, Height: 860 mm Net weight: 40 kg